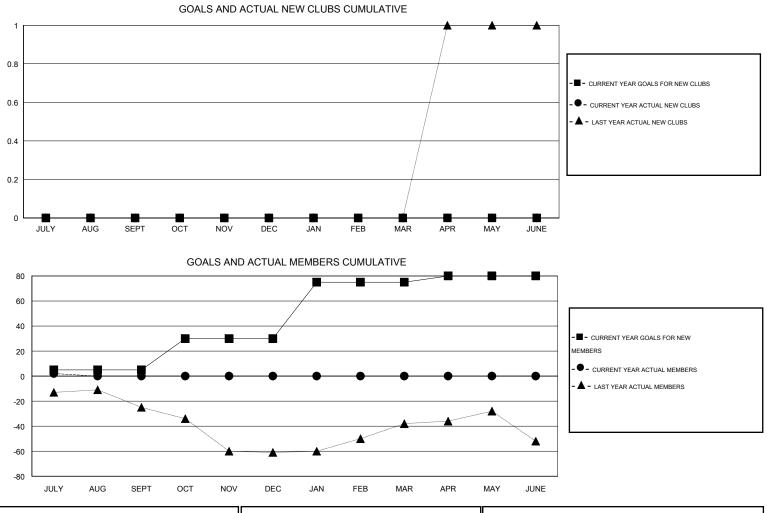

## Judy Hankom CNAT.

| GMT: Judy Ha                   | nkom |   | LOCATIO | MINNESO | ТА                               |    |    |    | GMT CA 1 |
|--------------------------------|------|---|---------|---------|----------------------------------|----|----|----|----------|
| Clubs<br>RESULTS FOR 2016-2017 |      |   |         |         | Members<br>RESULTS FOR 2016-2017 |    |    |    |          |
|                                |      |   |         |         |                                  |    |    |    |          |
| JULY/AUG/SEPT                  | 0    | 0 | 0       | 0       | JULY/AUG/SEPT                    | 5  | 16 | 14 | 2        |
| OCT/NOV/DEC                    | 0    | 0 | 0       | 0       | OCT/NOV/DEC                      | 25 | 0  | 0  | 0        |
| JAN/FEB/MAR                    | 0    | 0 | 0       | 0       | JAN/FEB/MAR                      | 45 | 0  | 0  | 0        |
| APR/MAY/JUNE                   | 0    | 0 | 0       | 0       | APR/MAY/JUNE                     | 5  | 0  | 0  | 0        |